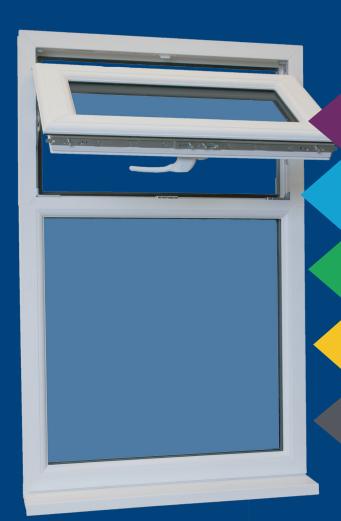

## FS70 SCULPTURED SYSTEM

For a softer, sculptured appearance

Achieves A++ rating requirements

## SMOOTH CLEAN **SIGHTLINES TO** TRANSFORM YOUR HOME

great system creates a unique appearance that blends well in any property or building, whether it's in a heritage setting right through to a modern development.

#### Design

- Can be used to create virtually any style of window or door, tilt and turn, casement, residential doors, french doors and many others.
- Galvanised steel reinforcements.

#### Colours

- VEKA offer a fantastic range of plain colours and woodgrains to offer individual solutions to suit all
- Foils can be applied to one side or two and different colours can even be specified for the inside and out.

### **COLOUR CHOICES**

Slate Grey

White