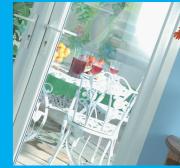

#### For a perfect match

Whether it's the traditional front and back door, french double doors, in-line patio, tilt & slide, composite doors or bi-folding doors, you can enjoy the looks, security and weather resistance to perfectly match your fully sculptured windows.