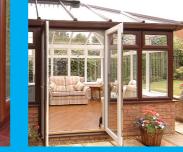

#### For a perfect match

Whether it's the traditional front and back door, french double doors, in-line patio, tilt & slide, composite doors or bi-folding doors, you can enjoy the looks, security and weather resistance to perfectly match your fully sculptured windows.