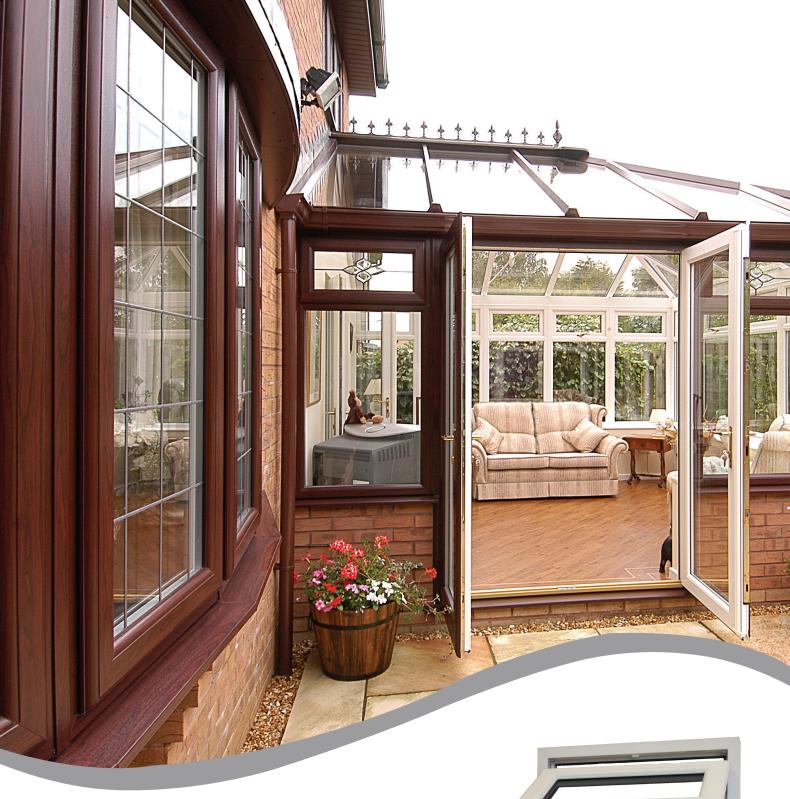

## SMOOTH CLEAN **SIGHTLINES TO** TRANSFORM YOUR HOME

great system creates a unique appearance that blends well in any property or building, whether it's in a heritage setting right through to a modern development.

#### For a perfect match

Whether it's the traditional front and back door, french double doors, in-line patio, tilt & slide, composite doors or bi-folding doors, you can enjoy the looks, security and weather resistance to perfectly match your fully sculptured windows.

# WHY CHOOSE THE FULLY SCULPTURED SYSTEM?

The perfect match... windows and doors from the same syste m

Much more energy efficient... achieving up to A++ WER

Enhanced security... optional upgrades to SBD

Ease of maintenance...
easy to clean, no sanding or painting