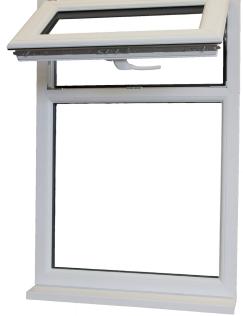

#### Design

- Can be used to create virtually any style of window or door, tilt and turn, casement, residential doors, french doors and many others.
- Galvanised steel reinforcements.

#### Fittings

We have a great range of hardware that will stand the test of time and properties. Available in white, bright chrome, satin chrome, bright bronze, graphite, gold, black and antique black, all supplied with a 10 year guarantee.