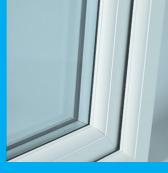

## FS70 SCULPTURED SYSTEM

For a softer, sculptured appearance

Achieves A++ rating requirements

#### Glazing

 An A++ energy rating can be achieved by upgrading to a 36mm triple glazed sealed unit.